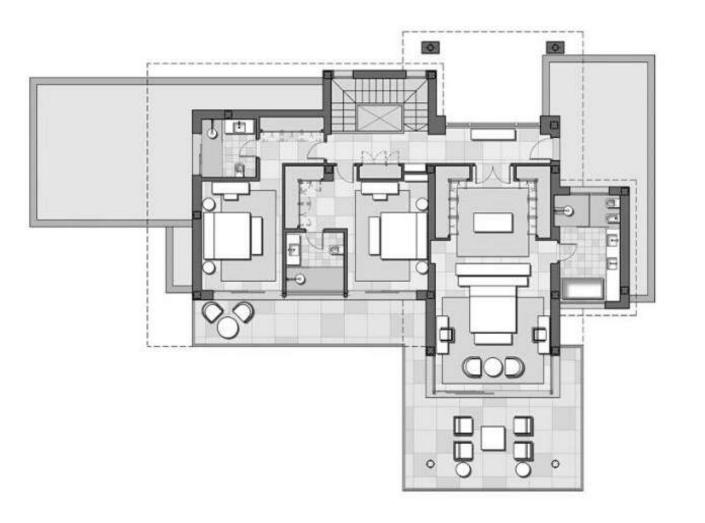

#### **INTERIOR LAYOUTS**

SPACIOUS AND PRIVATE

The first floor hosts the master bedroom, an ultimate retreat complete with a walk-in wardrobe, spacious lounge area, spa-like bathroom and direct access to the sundeck. Additionally there are two further generous bedrooms, both en suite with direct access to the sun terrace.