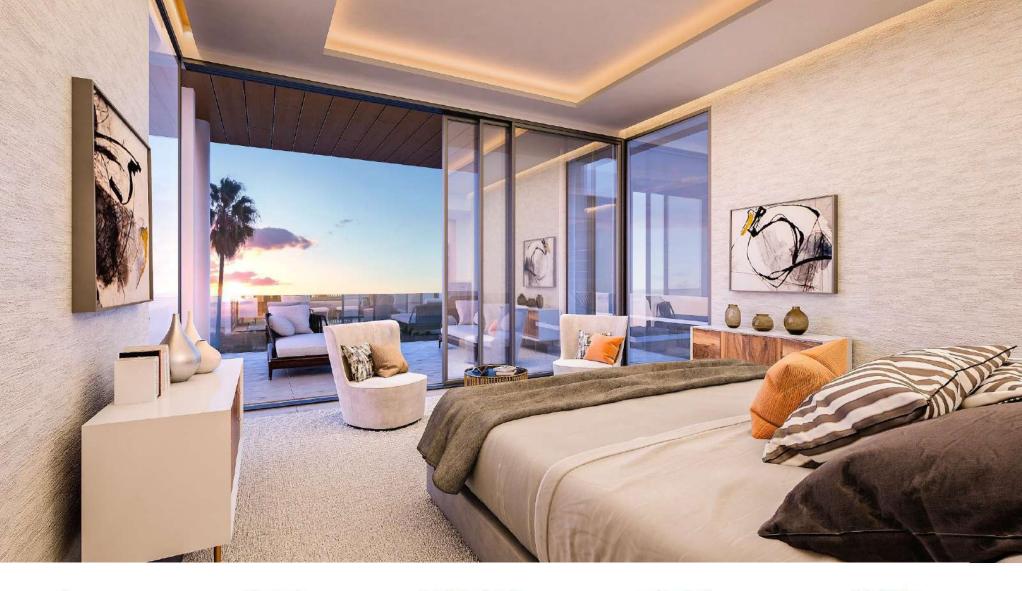

#### **INTERIOR LAYOUTS**

SPACIOUS AND PRIVATE

The first floor hosts the master bedroom, an ultimate retreat complete with a walk-in wardrobe, spacious lounge area, spa-like bathroom and direct access to the sundeck. Additionally there are two further generous bedrooms, both en suite with direct access to the sun terrace.