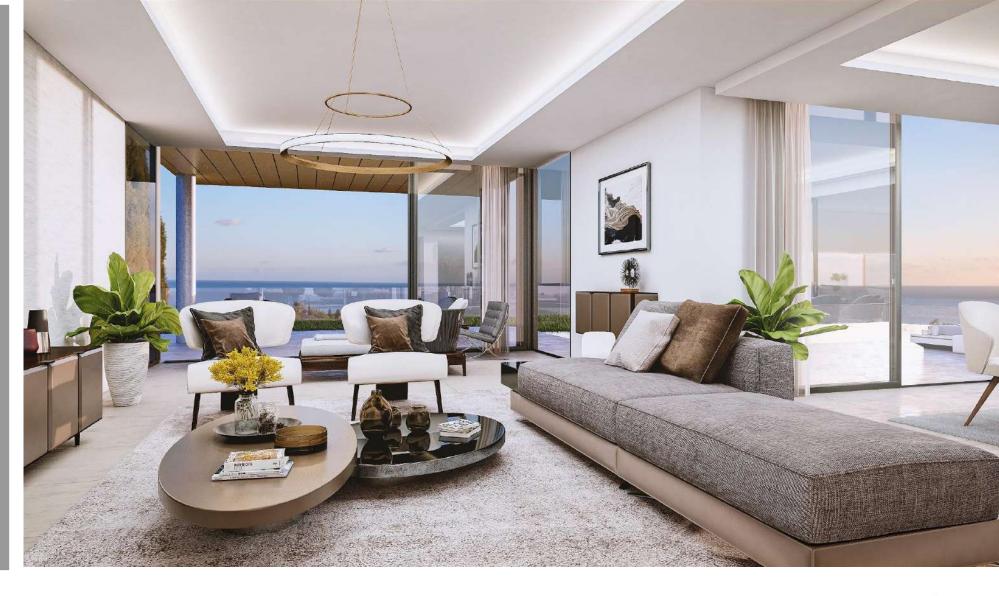

#### **UNOBSTRUCTED VIEWS**

Every detail of this 4 bedroom 4.5 bathroom designer home is carefully planned around the cascading gardens of this one-of-a-kind home. Built over two floors with a total living area of 374 m2 + 291m2 of terraces and porches.

The ground floor hosts a large open plan living room, combining an elegant dining area and a top-of-the-line chef's kitchen clad with premium finishes and fixtures including custom cabinets, counters and professional-grade appliances. Also situated on this level is a private bedroom suite, boasting sleek en-suite bathroom and generous closets. A play of colour floods the rooms with a beautiful light from the floor to ceiling windows which overlook the uninterrupted view of the tropical gardens and pool area.