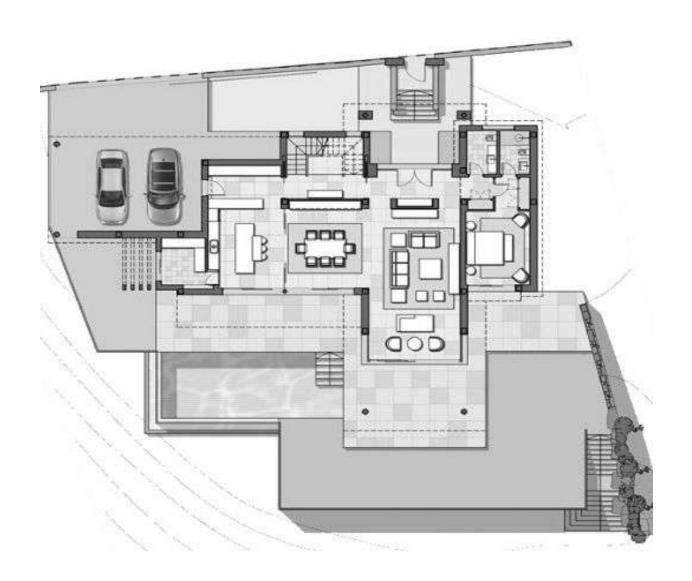

#### **UNOBSTRUCTED VIEWS**

Every detail of this 4 bedroom 4.5 bathroom designer home is carefully planned around the cascading gardens of this one-of-a-kind home. Built over two floors with a total living area of 374 m2 + 291m2 of terraces and porches.

The ground floor hosts a large open plan living room, combining an elegant dining area and a top-of-the-line chef's kitchen clad with premium finishes and fixtures including custom cabinets, counters and professional-grade appliances. Also situated on this level is a private bedroom suite, boasting sleek en-suite bathroom and generous closets. A play of colour floods the rooms with a beautiful light from the floor to ceiling windows which overlook the uninterrupted view of the tropical gardens and pool area.