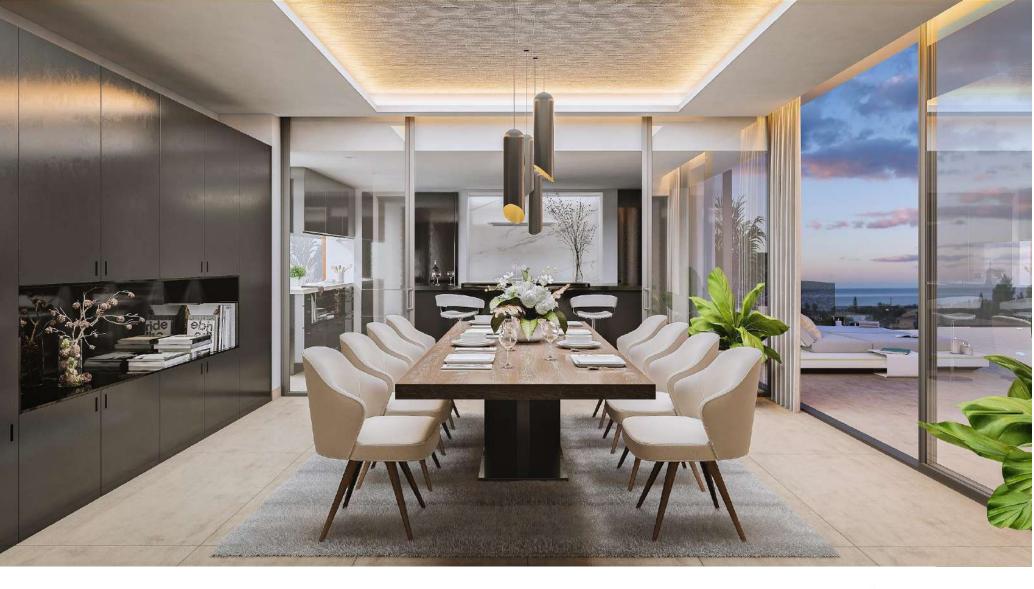

The ground floor hosts a large open plan living room, combining an elegant dining area and a top-of-the-line chef's kitchen clad with premium finishes and fixtures including custom cabinets, counters and professional-grade appliances. Also situated on this level is a private bedroom suite, boasting sleek en-suite bathroom and generous closets. A play of colour floods the rooms with a beautiful light from the floor to ceiling windows which overlook the uninterrupted view of the tropical gardens and pool area.