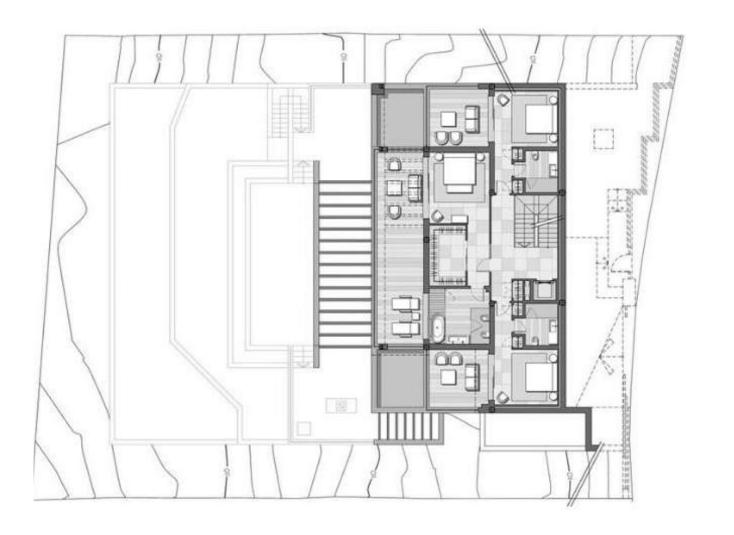

# SECOND FLOOR

AMAZING OPEN SPACE

On the top floor is the master ensuite bedroom with a large walk-in wardrobe and spa style bathroom. There are two further bedrooms with private terraces and all boasting sleek en-suite bathrooms, generous closets and wonderful views.