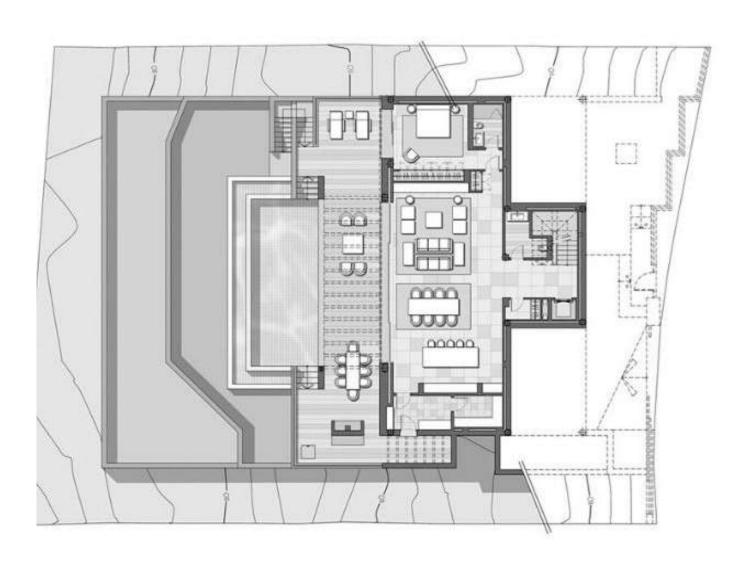

## MAIN FLOOR

**UNOBSTRUCTED VIEWS** 

The stunning design of this villa's contemporary architecture creates a linear, clean and functional style, creating spacious and bright spaces.

Created by renowned architects Rodolfo Amieva Jacobson and Diego Macías Domínguez from González & Jacobson Arquitectura, Villa Cascada is a reflection of mindful design and sustainability. Featuring natural elements – stone, wood, light colours, large format flooring, floor to ceiling windows and magnificent outdoor spaces.

Featuring two floors for a total built of 370m2 + 289m2 of terraces and porches.

The lower level houses the living-dining room, kitchen and the fourth ensuite bedroom. The living room flows to the large terrace and pergola area which overlook the pool and garden.

Where the interior merges with the outside, inviting you to enjoy Mediterranean skies and the wonderful Spanish weather throughout the year.