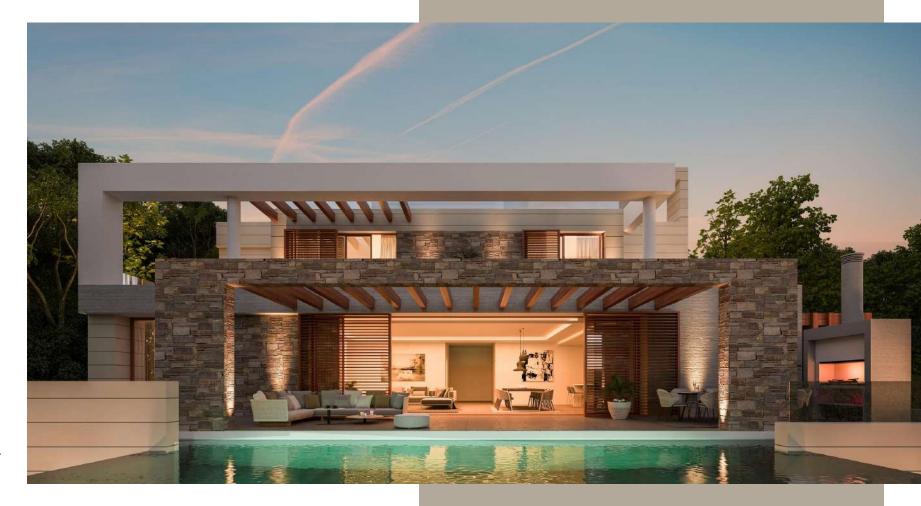

VILLA CASCADA

## MAIN FLOOR

**UNOBSTRUCTED VIEWS** 

The stunning design of this villa's contemporary architecture creates a linear, clean and functional style, creating spacious and bright spaces.

Created by renowned architects Rodolfo Amieva Jacobson and Diego Macías Domínguez from González & Jacobson Arquitectura, Villa Cascada is a reflection of mindful design and sustainability. Featuring natural elements – stone, wood, light colours, large format flooring, floor to ceiling windows and magnificent outdoor spaces.

Featuring two floors for a total built of 370m2 + 289m2 of terraces and porches.