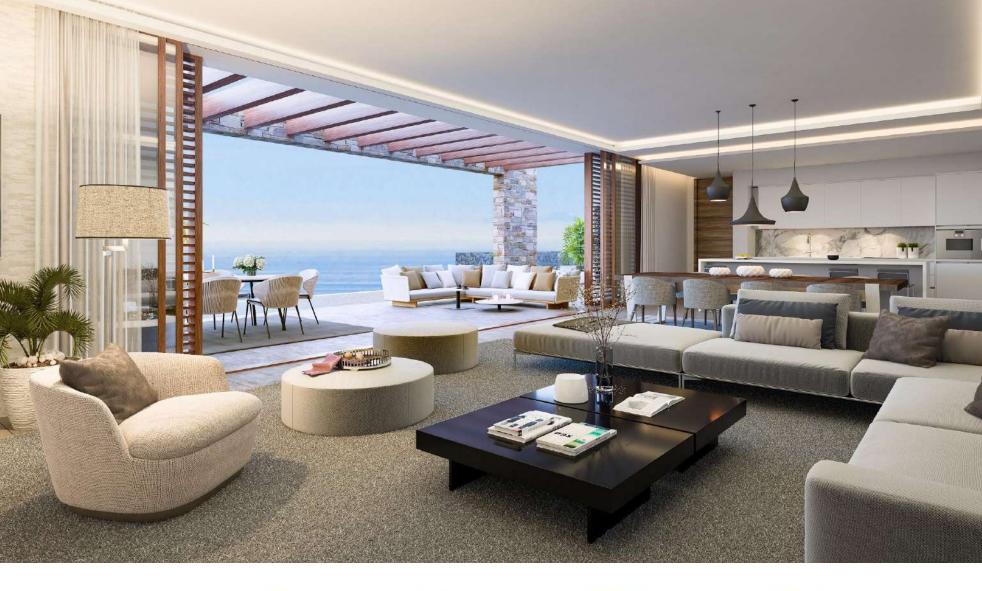

# SECOND FLOOR

AMAZING OPEN SPACE

On the top floor is the master ensuite bedroom with a large walk-in wardrobe and spa style bathroom. There are two further bedrooms with private terraces and all boasting sleek en-suite bathrooms, generous closets and wonderful views.

The lower level houses the living-dining room, kitchen and the fourth ensuite bedroom. The living room flows to the large terrace and pergola area which overlook the pool and garden.

Where the interior merges with the outside, inviting you to enjoy Mediterranean skies and the wonderful Spanish weather throughout the year.